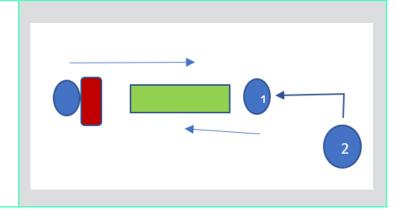

## RUGBY AU

UNDER 16s to 18s - WEEK 4

| WHAT TO DO |  |
|------------|--|
|            |  |
|            |  |
|            |  |
|            |  |
|            |  |

| COACHING TIPS               | VARIATIONS   |
|-----------------------------|--------------|
| QUESTIONS FOR UNDERSTANDING | FOCUS SKILLS |
|                             |              |