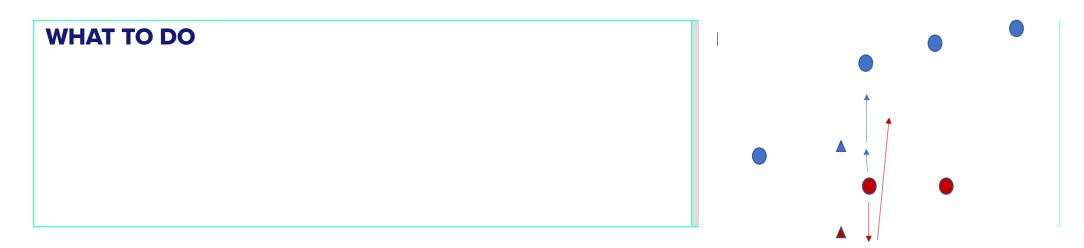

# RUGBY AU

UNDER 16s to 18s - WEEK 1

| COACHING TIPS               | VARIATIONS   |
|-----------------------------|--------------|
| QUESTIONS FOR UNDERSTANDING | FOCUS SKILLS |

| WHAT TO DO |  |
|------------|--|
|            |  |
|            |  |
|            |  |
|            |  |
|            |  |