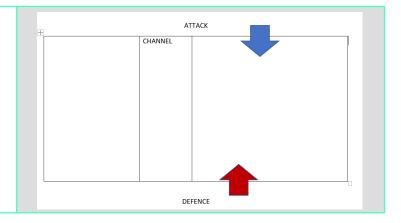

# RUGBY AU

UNDER 13s to 15s - WEEK 7

| COACHING TIPS               | VARIATIONS   |
|-----------------------------|--------------|
|                             |              |
|                             |              |
| QUESTIONS FOR UNDERSTANDING | FOCUS SKILLS |
|                             |              |
|                             |              |