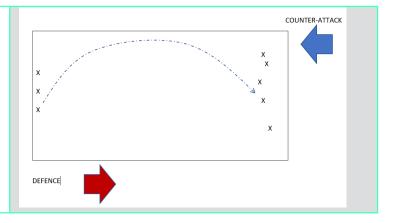

|              |
| QUESTIONS FOR LINDERSTANDING | FOCUS SKILLS |
| QUESTIONS FOR UNDERSTANDING  | FOCUS SKILLS |
| QUESTIONS FOR UNDERSTANDING  | FOCUS SKILLS |









| COACHING TIPS               | VARIATIONS   |
|-----------------------------|--------------|
|                             |              |
|                             |              |
|                             |              |
|                             |              |
|                             |              |
| QUESTIONS FOR UNDERSTANDING | FOCUS SKILLS |
|                             |              |
|                             |              |
|                             |              |
|                             |              |
|                             |              |









| COACHING TIPS               | VARIATIONS   |
|-----------------------------|--------------|
|                             |              |
|                             |              |
|                             |              |
|                             |              |
| QUESTIONS FOR UNDERSTANDING | FOCUS SKILLS |
|                             |              |
|                             |              |
|                             |              |
|                             |              |









| COACHING TIPS               | VARIATIONS   |
|-----------------------------|--------------|
|                             |              |
|                             |              |
| QUESTIONS FOR UNDERSTANDING | FOCUS SKILLS |
|                             |