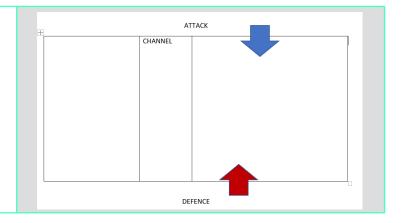

# RUGBY AU

UNDER 13s to 15s - WEEK 5

| COACHING TIPS               | VARIATIONS   |
|-----------------------------|--------------|
|                             |              |
|                             |              |
| QUESTIONS FOR UNDERSTANDING | FOCUS SKILLS |
|                             |              |
|                             |              |