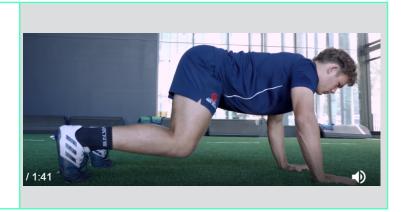

| COACHING TIPS               | VARIATIONS   |
|-----------------------------|--------------|
|                             |              |
|                             |              |
| QUESTIONS FOR UNDERSTANDING | FOCUS SKILLS |
|                             |              |
|                             |              |