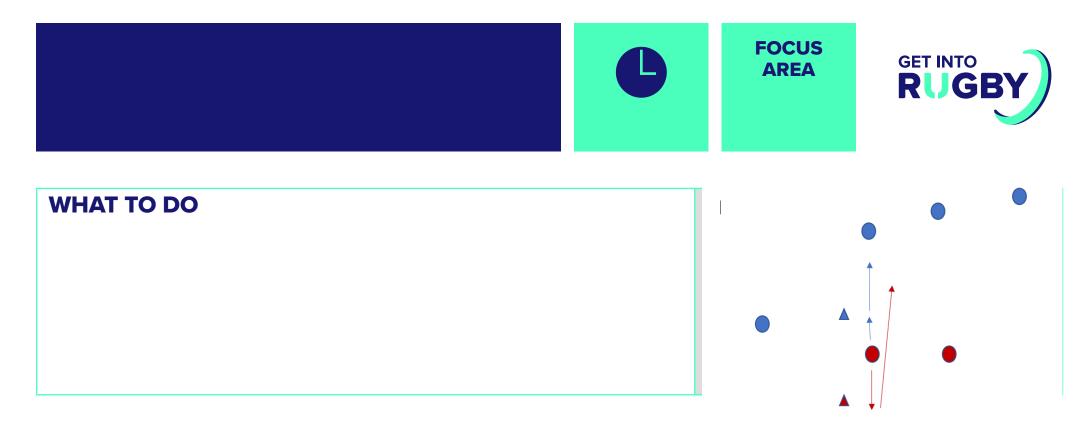

|  | C | FOCUS<br>AREA | GET INTO<br>RUGBY |
|--|---|---------------|-------------------|
|--|---|---------------|-------------------|

| WHAT TO DO |  |
|------------|--|
|            |  |
|            |  |
|            |  |
|            |  |