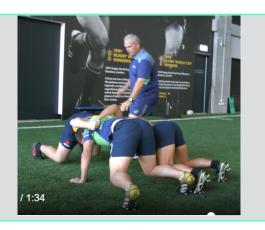

| WHAT TO DO |  |
|------------|--|
|            |  |
|            |  |
|            |  |
|            |  |
|            |  |

| COACHING TIPS               | VARIATIONS   |
|-----------------------------|--------------|
| QUESTIONS FOR UNDERSTANDING | FOCUS SKILLS |
|                             |              |