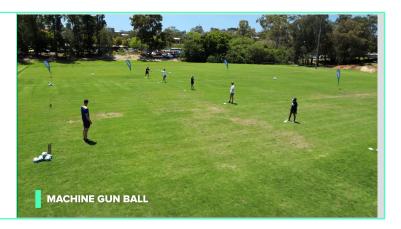

# RUGBY AU

UNDER 10s to 12s - WEEK 8

| COACHING TIPS               | VARIATIONS   |
|-----------------------------|--------------|
| QUESTIONS FOR UNDERSTANDING | FOCUS SKILLS |
|                             |              |