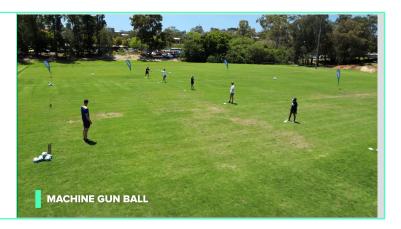

# RUGBY AU

UNDER 10s to 12s - WEEK 7









| COACHING TIPS               | VARIATIONS   |
|-----------------------------|--------------|
| QUESTIONS FOR UNDERSTANDING | FOCUS SKILLS |
|                             |              |









| COACHING TIPS               | VARIATIONS   |
|-----------------------------|--------------|
| QUESTIONS FOR UNDERSTANDING | FOCUS SKILLS |
|                             |              |









| COACHING TIPS               | VARIATIONS   |
|-----------------------------|--------------|
|                             |              |
|                             |              |
|                             |              |
| QUESTIONS FOR UNDERSTANDING | FOCUS SKILLS |
|                             |              |
|                             |              |
|